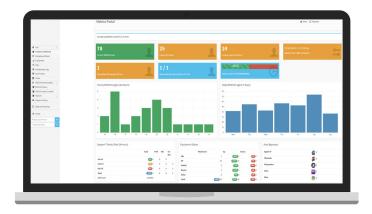

### **Cloud-Based Property Management Dashboard**

Live Network Health View and Reporting

Take advantage of our Cloud-Based Dashboard to gain instant insights into your guest network. Effectively manage and monitor guest Internet access, including monitoring the number of connected guests and their online habits.

#### BENEFITS

- Monitor your network's present condition and usage
- Get a comprehensive overview of network and equipment status, support metrics, and usage data through a unified dashboard.
- Accessible from any device, anywhere, at any time.

#### **FEATURE HIGHLIGHTS**

- Administer tiered internet plans, bandwidth management, support requests, and related components.
- Get instant alerts and stay updated on equipment outages to ensure a proactive approach to resolution.
- Tailored to integrate with state-of-the-art technology, including various well-liked gateways and access points.