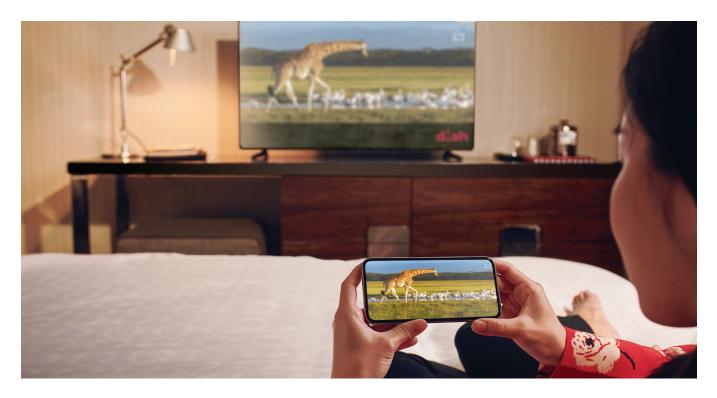

## CAST CONTENT DIRECTLY TO YOUR GUEST ROOM TELEVISIONS

Casting has never been easier. With little equipment required, World Cinema enables guests to cast any content from personal devices directly to guest room televisions.