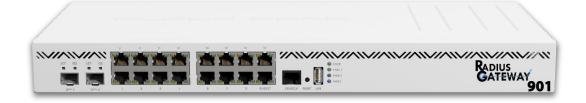

# **FEATURES**

- 2 x 10GB SFP+ connections
- 16 x 1GB Ethernet connections
- Redundant power supplies
- Efficiently handles 5000+ concurrent users without additional expenses
- Experience seamless and secure connectivity with Passpoint
- Fortified with industry-leading security measures