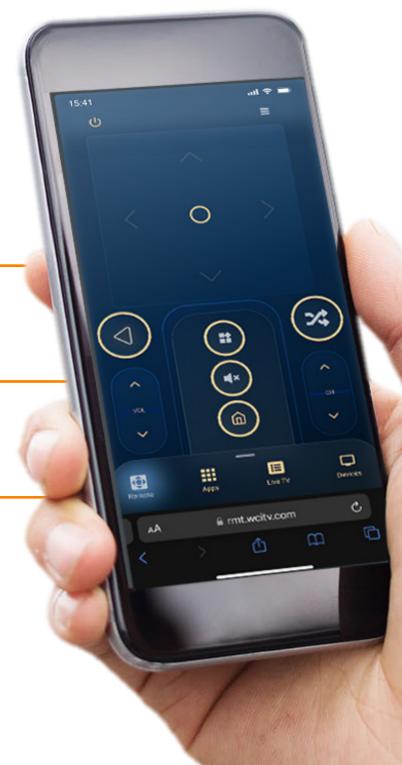

## HOME BUTTON Quick access to the WorldVue HUB™ Portal. Ability to turn on closed captioning, change input, or end device control.

NAVIGATION BUTTONS
Like a traditional remote, these
navigation buttons will help you to select
menu items through the portal.

CHANNEL SELECT

By clicking this button, a full channel list will pop up with easy to recognize

An internet-based page designed for ease of access to act as the TV remote in the hotel room. With the guest's personal device's camera and our QR code, guests can start controllin their in-room television immediately.