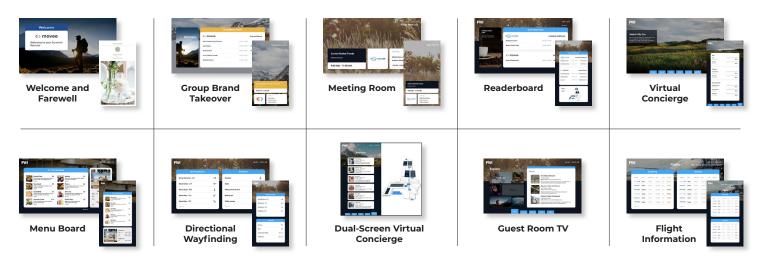

## Flexible Content Management is the Key to Effective Digital Signage

Exceeding guest expectations, winning more event business, and maximizing revenue per square foot.

FWI SUITE includes a configurable takeover application that allows you to quickly customize your screens during site visits as well as easily configure remotely. On top of the included applications, you get FWI Cloud, a powerful, mobile-friendly content management tool that lets you change content on the fly—maximizing your ability to provide more immersive, tailored event experiences.