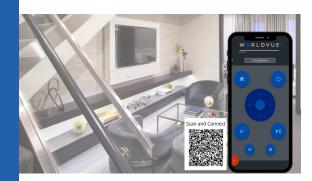

## Newly released feature to Concord properites WCIs Mobile Web Remote Provides a Safe, Contactless Solution to Access In-Room Entertainment Using Hotel Guests Personal Devices

The WorldVue Mobile Web Remote is a contactless solution for hotel guests that puts their personal devices in control without having to touch the hotel television remote. Guests simply scan and connect to access the WorldVue in-room entertainment system as well as access room service directly from their personal device, in addition to many other customizable services. Mobile Web Remote is a part of World Cinema's WorldVue offering -- a fully customizable platform that enables hotels to offer guests the most innovative smart technology and entertainment services available, ultimately helping hotels to digitally transform their property and maximize revenue opportunities.

## WCI Mobile Remote

An internet-based page designed for ease of access to act as the tv remote in the hotel room. With personal device's camera and our QR code, guests can start controlling your in-room television immediately.

Once a guest has checked in and arrived at their hotel room, they can scan our QR code displayed on the in-room television. Their phone is now connected to the TV as well as any other IoT devices within the room such as lights or thermostat.

There are no permissions, no passwords, no new wireless networks to join, and most importantly, no touching other devices in the room. Once connected, guests can browse through the channel guide, select a show, control volume, and change language preferences. Guests can also select streaming apps to watch on the TV.