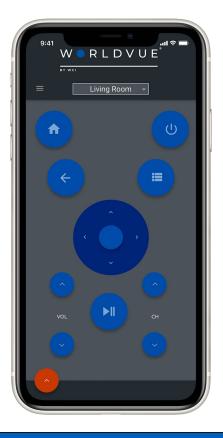

## WCI Mobile Remote

An internet-based page designed for ease of access to act as the tv remote in the hotel room. With personal device's camera and our QR code, guests can start controlling your in-room television immediately.

There are no permissions, no passwords, no new wireless networks to join, and most importantly, no touching other devices in the room. Once connected, guests can browse through the channel guide, select a show, control volume, and change language preferences. Guests can also select streaming apps to watch on the TV.