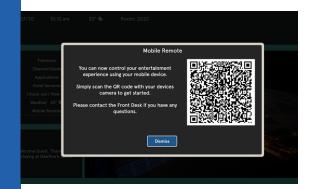

## Newly released feature to Concord properites WCIs Mobile Web Remote Provides a Safe, Contactless Solution to Access In-Room Entertainment Using Hotel Guests Personal Devices

The WorldVue Mobile Web Remote is a contactless solution for hotel guests that puts their personal devices in control without having to touch the hotel television remote. Guests simply scan and connect to access the WorldVue in-room entertainment system as well as access room service directly from their personal device, in addition to many other customizable services. Mobile Web Remote is a part of World Cinema's WorldVue offering -- a fully customizable platform that enables hotels to offer guests the most innovative smart technology and entertainment services available, ultimately helping hotels to digitally transform their property and maximize revenue opportunities.

Once a guest has checked in and arrived at their hotel room, they can scan our QR code displayed on the in-room television. Their phone is now connected to the TV as well as any other IoT devices within the room such as lights or thermostat.

There are no permissions, no passwords, no new wireless networks to join, and most importantly, no touching other devices in the room. Once connected, guests can browse through the channel guide, select a show, control volume, and change language preferences. Guests can also select streaming apps to watch on the TV.